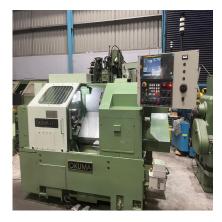

## CNC Turning Center OKUMA LB15 400 mm x 500mm

## **Description**

- Make OKUMA
- Country Japan
- Refurbished 2024
- Control System Fanuc Oi Latest Control
- New Electrical Cabinet
- All Bearings New
- New Lubrication System Lines
- Data Transmission RS232
- Tool Revolver 12-position, BOLT ON type
- Lathe Chuck 250 mm
- X Axis Travel 400 x 0.001 mm
- Z Axis Travel 500 x 0.001 mm
- Spindle 70-3800 rpm (11 kW for 30 min; 7.5 kW for continuous operation)
- Spindle Bore Diameter 75 mm (at a depth of 70 mm, measured from the face of the lathe chuck, without jaws)
  - fi 28 mm (at a depth of 200 mm, measured from the face of the lathe chuck, without jaws)
- Cutting Speed XZ 0.01-1000 mm / rev.
- XZ Feed 12,000 mm / min.
- Machine Weight 4500 kg