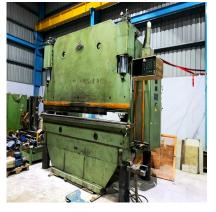

Hydraulic Sheet Bending EHT 3000 x 9mm

## Description

- Make EHT
- Model EHPS 200 3550
- Max. press force 2000 KN
- Table length 3550 mm
- Distance between the stands 3050 mm
- Stand projection 350 mm
- Hydraulic ram lifts 250 mm
- Distance table-ply sting hub Max. 500 mm
- Lifting speeds: Empty 100 mm
- Under load max. 9mm/sek
- Retreat- 95mm/sek
- Parallel stop adjustment of tool centre 5-1000mm
- Adjustment speed parallel stop 250mm/sek Parallel stop – lowering – 10mm Safety distance between tool and - 92mm Operating elements – 57 ms Follow-up time – 9mm Drive power of the main motor Y1 + Y- 8.5 kw Torque of the parallel stop X Torque of the inclined stop X - 3 N/MMax. pressure in the hydraulic system Max. - 285 BAR pressure in the pneumatic system - 6 Bar Contents of the oil tank- 390 Litre Operating voltage three-phase- 380 Volte 50 HZ Control voltage - 24 Volts Total connection value - 22KW Total direct current – 43AMP Rated current for the main fuse- 63AMP Weight of the machine- 16000KG